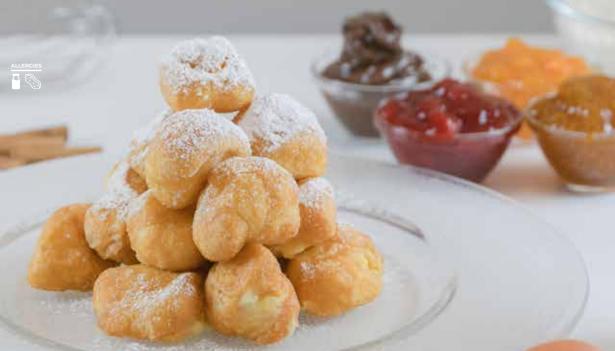

# **Crepes** Mix

A004186

Make your own delicious sweet or savory crepes and fill them as you like.

| MASTRO |                                         |  |  |  |  |  |  |  |  |  |  |  |  |  |
|--------|-----------------------------------------|--|--|--|--|--|--|--|--|--|--|--|--|--|
|        |                                         |  |  |  |  |  |  |  |  |  |  |  |  |  |
| •••••  | • • • • • • • • • • • • • • • • • • • • |  |  |  |  |  |  |  |  |  |  |  |  |  |
|        |                                         |  |  |  |  |  |  |  |  |  |  |  |  |  |
|        |                                         |  |  |  |  |  |  |  |  |  |  |  |  |  |
|        |                                         |  |  |  |  |  |  |  |  |  |  |  |  |  |
|        |                                         |  |  |  |  |  |  |  |  |  |  |  |  |  |
|        |                                         |  |  |  |  |  |  |  |  |  |  |  |  |  |
| •••••  | • • • • • • • • • • • • • • • • • • • • |  |  |  |  |  |  |  |  |  |  |  |  |  |
|        |                                         |  |  |  |  |  |  |  |  |  |  |  |  |  |
|        |                                         |  |  |  |  |  |  |  |  |  |  |  |  |  |
|        |                                         |  |  |  |  |  |  |  |  |  |  |  |  |  |
| •••••  |                                         |  |  |  |  |  |  |  |  |  |  |  |  |  |