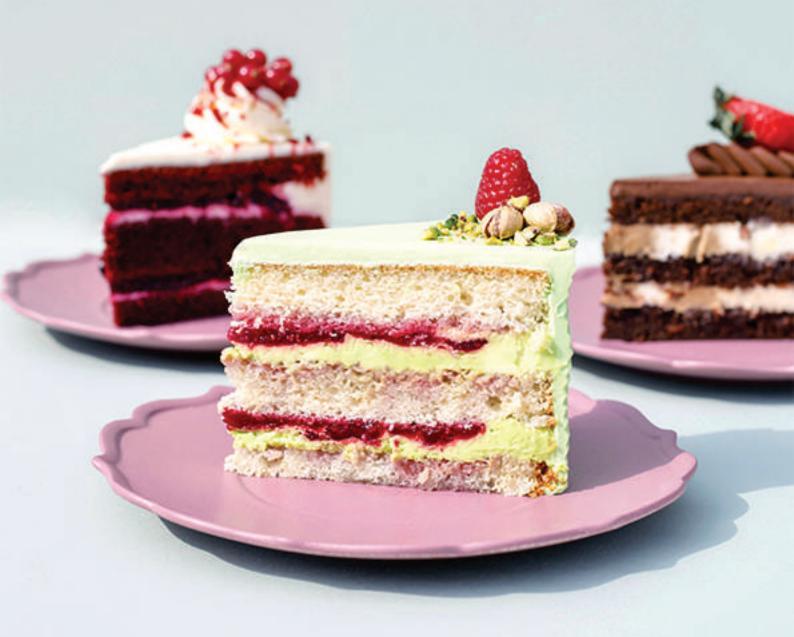

# Tiramisù Fresh

Semifreddo

For a delicious and creamy

ALLERGIES

chocolate cold dessert.

500ml

**Pastry Fast** 

Create an excellent pastry

Cream A006732

Create an excellent tiramisu cream with adding just some fresh cream anche some mascarpone cheese.