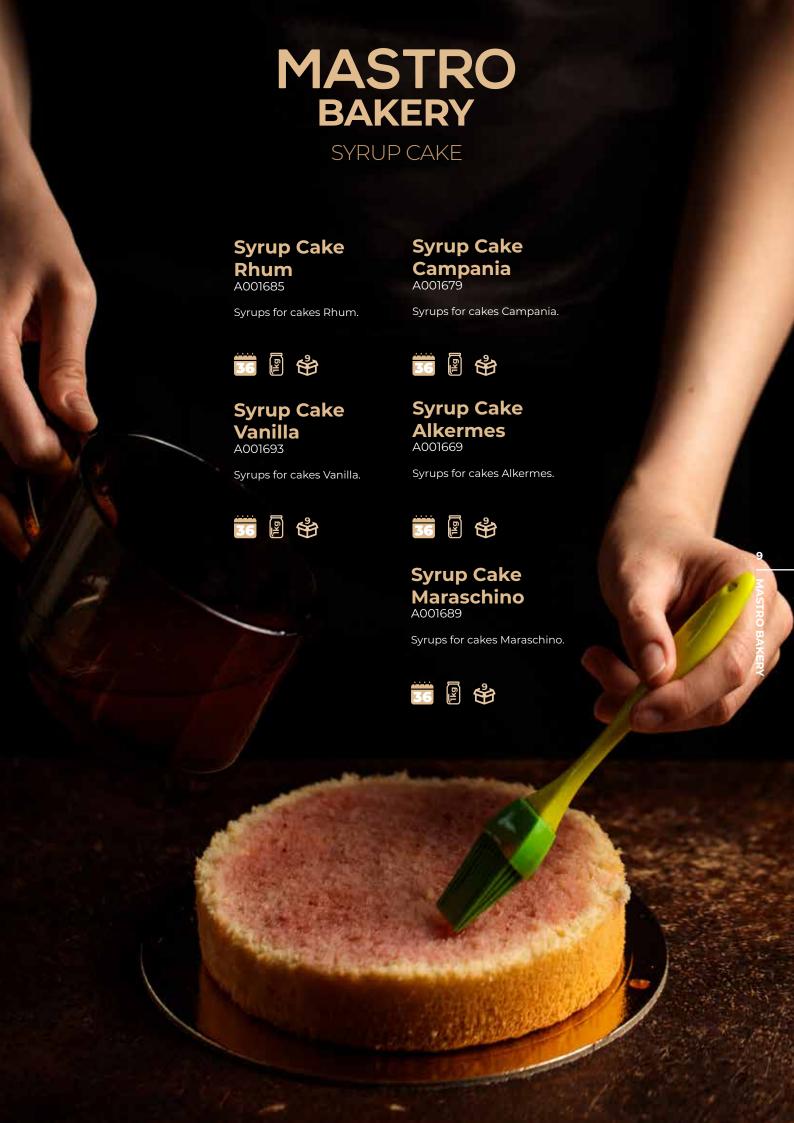

# Tiramisù Fresh

Semifreddo

For a delicious and creamy

ALLERGIES

chocolate cold dessert.

500ml

**Pastry Fast** 

Create an excellent pastry

cream with the addition of

6,9kg \$ \*\*

Cream

A002945

milk.

Chocolate

A004219

DOSAGE

Cream A006732

Create an excellent tiramisu cream with adding just some fresh cream anche some mascarpone cheese.

# Semifreddo **Yogurt**

A006964

The delicious and creamy taste of yogurt for a fantastic cold dessert.

# **Pastry Italian** Cream

A003034

Create your delicious custard.