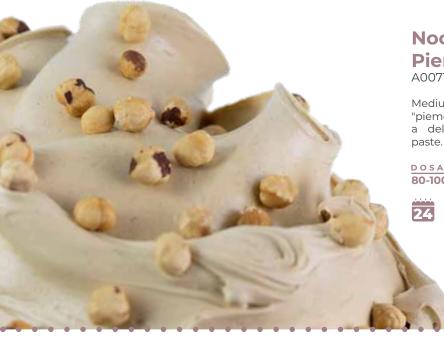

#### Nocciola 🍘 **Piemonte IGP** A007183

#### Nocciola Italiana **Dark Roasted** A007184

Pure paste with a strong Medium roasting hazelnuts "piemontese " origin. for roasted hezelnuts from Italy. a delicious pure hazelnut

DOSAGE 80-100 a/l

24 2,5kg

ALLERGIES DOSAGE 80-100 a/l SS

ALLERGIES 5 24 2,5kg

IN OUR PASTES WE HAVE PUT ALL OF OURSEXPERIENCE . AND PASSION TO **GIVE YOU OUR BEST** PRODUCT.