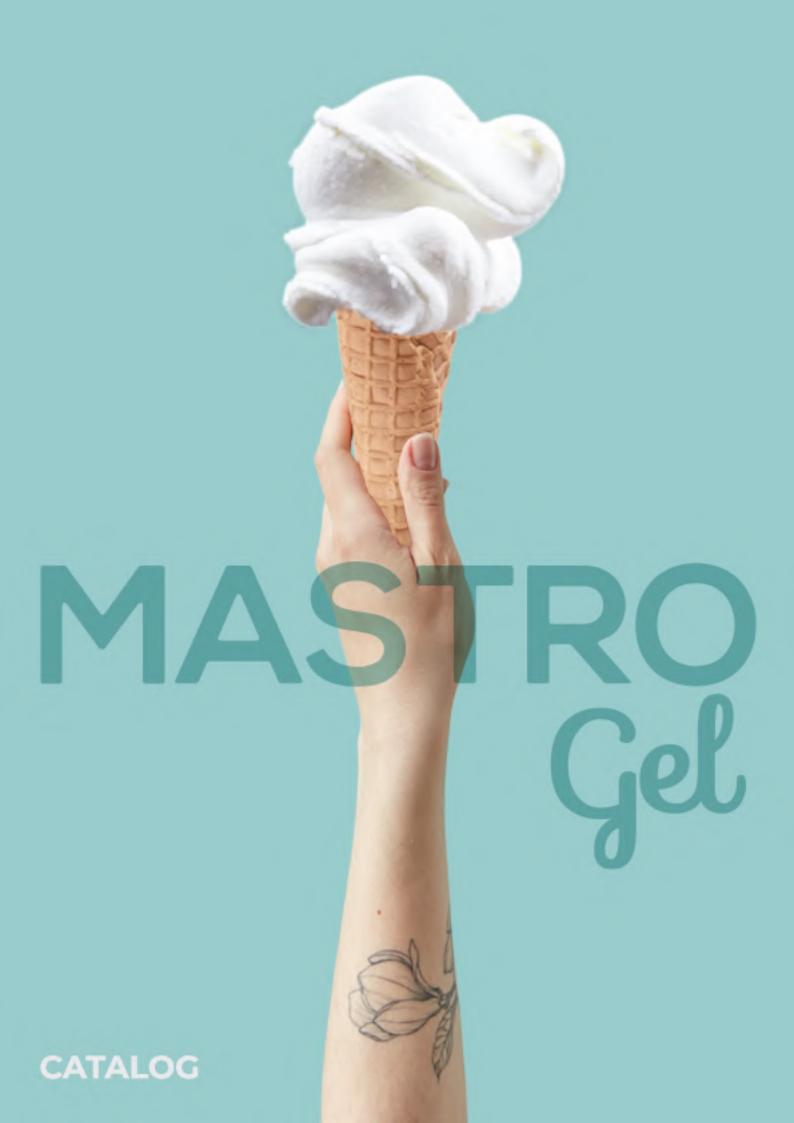

## MASTRO GEL IS THE FULL LINE OF SEMI-FINISHED PRODUCT FOR THE PREPARATION OF GELATO, SORBET AND ICE CREAM. 7 RANGES AND MORE THAN 170 DELICIOUS INGREDIENTS TO CREATE PERSONALIZED PRODUCTS AND GIVE THEM THE RIGHT QUALITY. EVERY DAY WE CAREFULLY SELECT THE BEST RAW MATERIALS AND

THE BEST INGREDIENTS TO CONSTANTLY GUARANTEE YOU THE TOP QUALITY FOR YOUR PRODUCT.

• • • • •

PAGE : 6-9

PAGE : 18-23

PAGE : 12-13

PAGE: 14-17

PAGE: 24-25

PAGE: 26-27